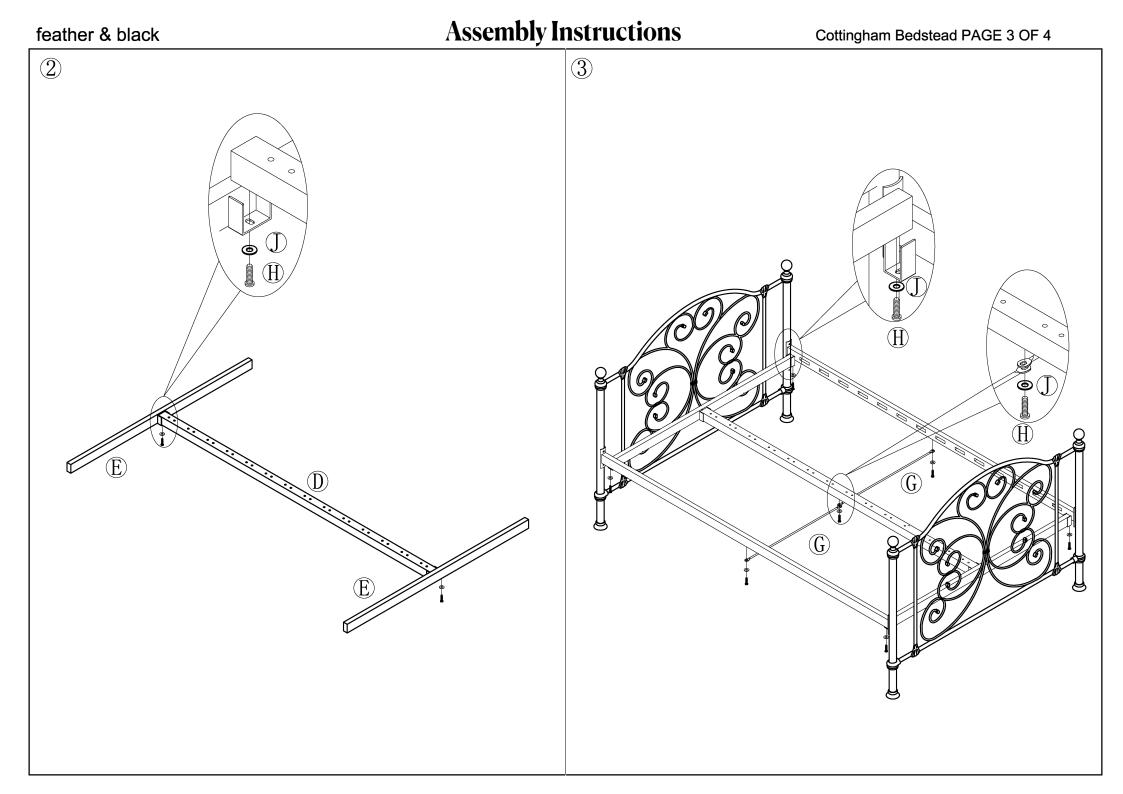

mbly fastenings should always be tightened properly and that care should be taken that no fittings are loose
- Once bed is assembled, do not sit, stand or apply weight directly to slats unless mattress is in place

### **Product Care**

- Wipe clean using a soft damp cloth followed by dry cloth
- Do not use abrasives or cleaning products which may contain ammonia or solvents
- Take Care when handling or moving the furniture. Careless handling can damage furniture, try to lift rather than drag

#### Warnings

- Assembly fittings should always be tightened properly and checked periodically
- Replacement parts can be obtained from the Feather & Black customer Service team
- Do not use this if any parts are missing or damaged

#### **Tools Required:**

• please use Allen



feather & black