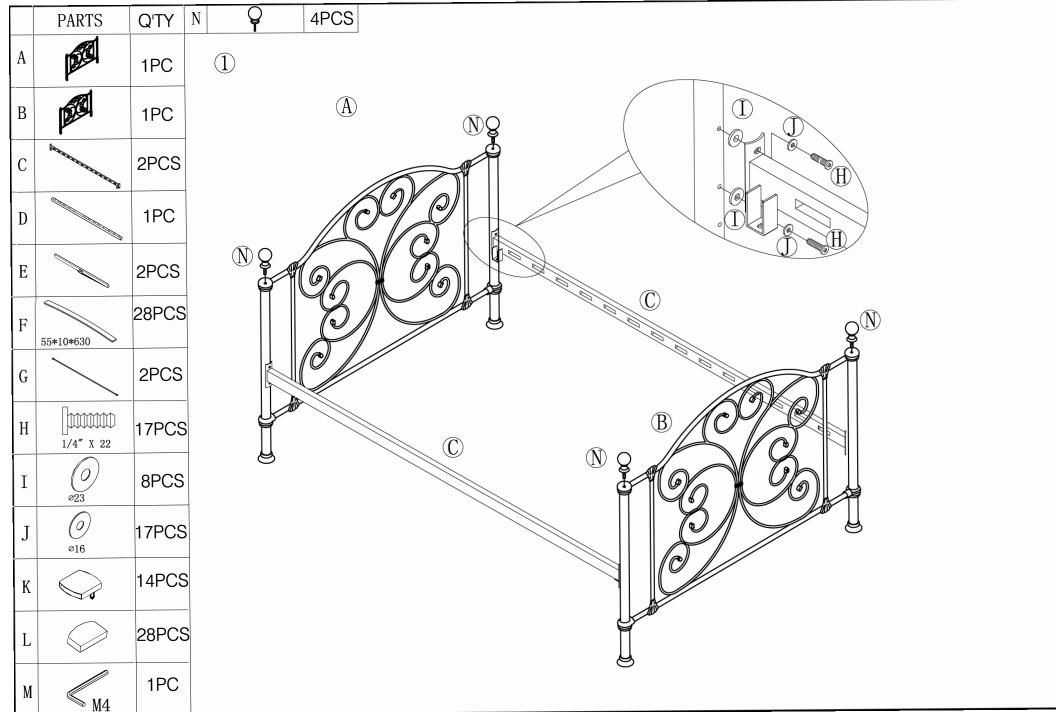

sembly fastenings should always be tightened properly and that care should be taken that no fittings are loose
- Once bed is assembled, do not sit, stand or apply weight directly to slats unless mattress is in place

### **Product Care**

- Wipe clean using a soft damp cloth followed by dry cloth
- Do not use abrasives or cleaning products which may contain ammonia or solvents
- Take Care when handling or moving the furniture. Careless handling can damage furniture, try to lift rather than drag

#### Warnings

- Assembly fittings should always be tightened properly and checked periodically
- Replacement parts can be obtained from the Feather & Black customer Service team
- Do not use this if any parts are missing or damaged

#### **Tools Required:**

• please use Allen



feather & black