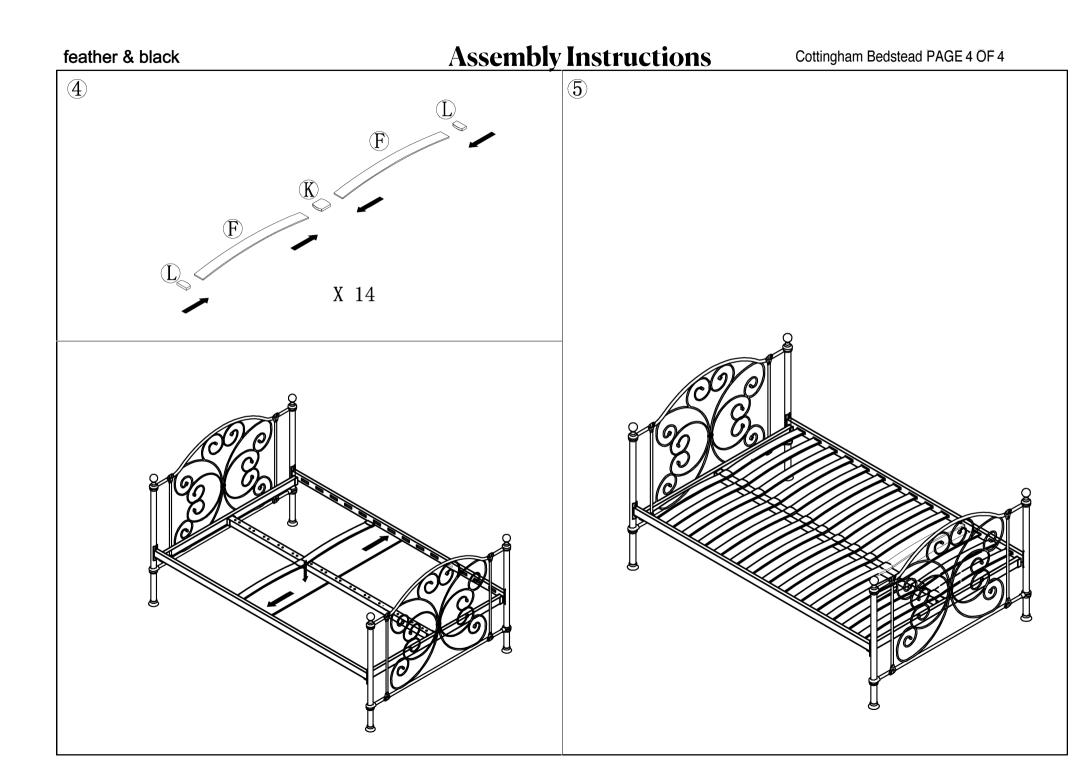

ly fastenings should always be tightened properly and that care should be taken that no fittings are loose
- Once bed is assembled, do not sit, stand or apply weight directly to slats unless mattress is in place

### **Product Care**

- Wipe clean using a soft damp cloth followed by dry cloth
- Do not use abrasives or cleaning products which may contain ammonia or solvents
- Take Care when handling or moving the furniture. Careless handling can damage furniture, try to lift rather than drag

#### Warnings

- Assembly fittings should always be tightened properly and checked periodically
- Replacement parts can be obtained from the Feather & Black customer Service team
- Do not use this if any parts are missing or damaged

#### **Tools Required:**

• please use Allen



feather & black